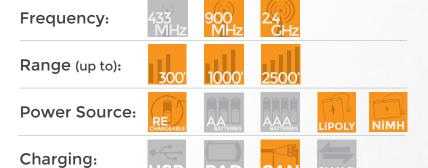

The enclosure is polypropylene copolymer, and the electronics are all high-spec SMT: together, these remotes are durable at any temperature – arctic or equatorial. Twenty hours of actively transmitting operating life is a typical minimum with our NiMH batteries, but the ELITE has the flexibility to go to high-capacity lithium with several charging options.