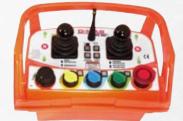

## RADIO TRANSMITTER

The ELITE is one of the largest in our bellypack lineup with room for up to four dual-axis joysticks, six single-axis paddles, and MANY toggle switches and pushbuttons, alongside other larger rotary switches, displays, etc. The enclosure is ergonmically designed to accept an integral padded shoulder strap, and sits horizontally at waist level, positioning all the controls at a comfortable working height. There is a protective lip that guards all the joysticks and switches from inadvertent operation.