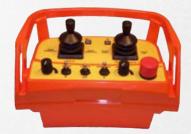

## RADIO TRANSMITTER

The ELITE is one of the largest in our bellypack lineup with room for up to four dual-axis joysticks, six single-axis paddles, and MANY toggle switches and pushbuttons, alongside other larger rotary switches, displays, etc. The enclosure is ergonmically designed to accept an integral padded shoulder strap, and sits horizontally at waist level, positioning all the controls at a comfortable working height. There is a protective lip that guards all the joysticks and switches from inadvertent operation.